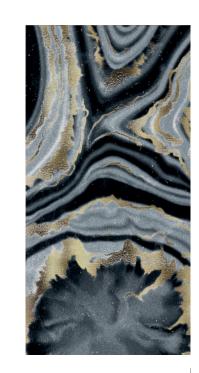

This decorations is handcrafted in Italy by a company with a long tradition of artistic ceramic, it is made in silk-screen printing with silky enamels, pure gold and shimmering glass pastes.

■ The 60x120 Agata Black features 4 sumptuous textures crafted and inspired by agates and geodes. Rich dark tones are paired with vibrant gold foil veins to create luxurious backgrounds perfect for adding style and elegance to any creative project.