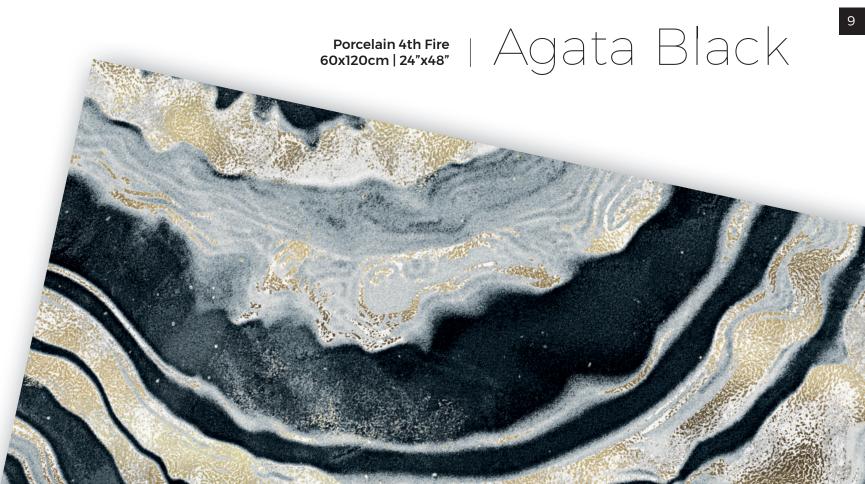

This decorations is handcrafted in Italy by a company with a long tradition of artistic ceramic, it is made in silk-screen printing with silky enamels, pure gold and shimmering glass pastes.

■ The 60x120 Agata Black features 4 sumptuous textures crafted and inspired by agates and geodes. Rich dark tones are paired with vibrant gold foil veins to create luxurious backgrounds perfect for adding style and elegance to any creative project.