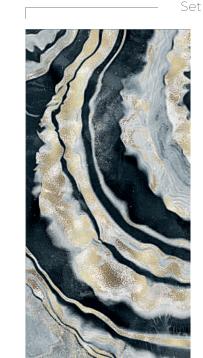

Set 2 pcs

Set 4 no

This decorations is handcrafted in Italy by a company with a long tradition of artistic ceramic, it is made in silk-screen printing with silky enamels, pure gold and shimmering glass pastes.

■ The 60x120 Agata Black features 4 sumptuous textures crafted and inspired by agates and geodes. Rich dark tones are paired with vibrant gold foil veins to create luxurious backgrounds perfect for adding style and elegance to any creative project.