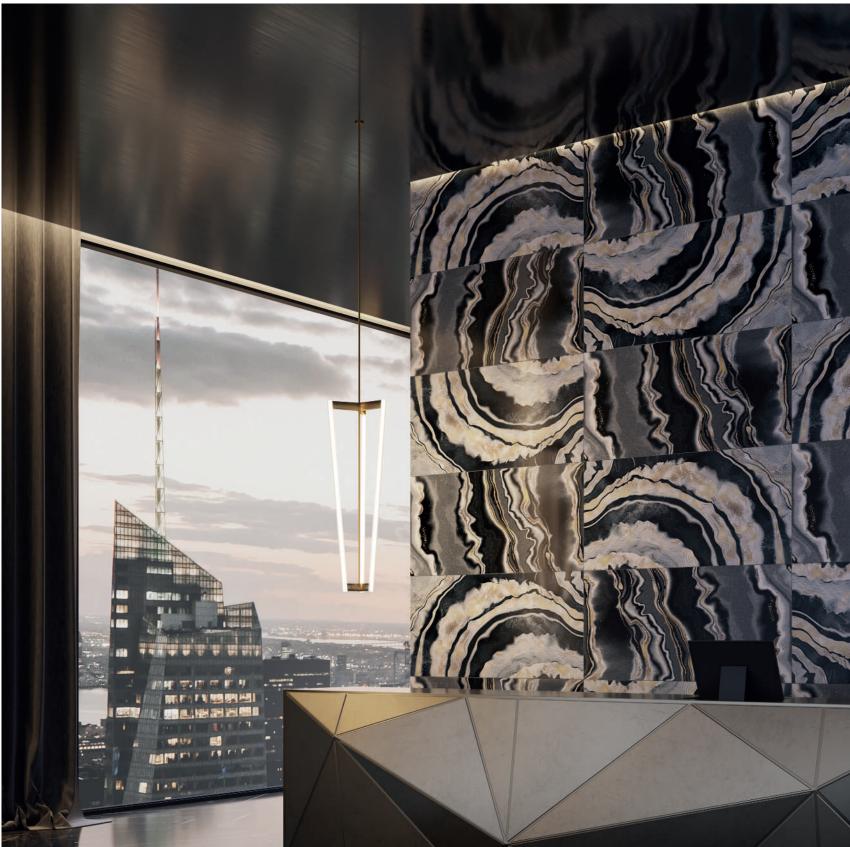

This decorations is handcrafted in Italy by a company with a long tradition of artistic ceramic, it is made in silk-screen printing with silky enamels, pure gold and shimmering glass pastes.

■ The 60x120 Agata Black features 4 sumptuous textures crafted and inspired by agates and geodes. Rich dark tones are paired with vibrant gold foil veins to create luxurious backgrounds perfect for adding style and elegance to any creative project.