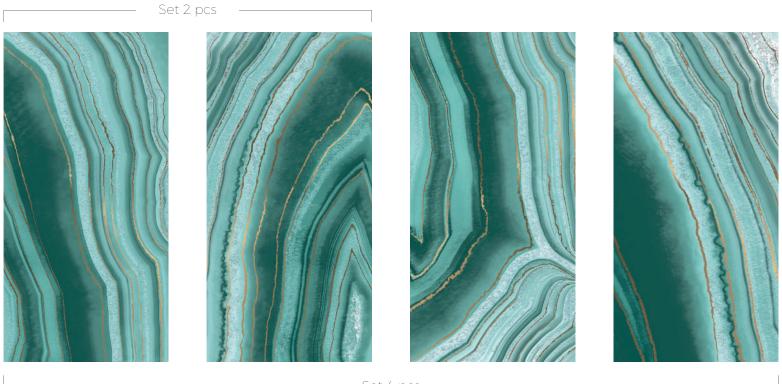

Set 2 pcs

Set 4 no

### The story of the product

■ The 60x120 Agata decorations (BLUE / PINK / OCEAN) are inspired by real agates. The decorations are inspired by natural stones, through a reinterpretation and enriched with golden specks and touches of light, ideal for modern and luxurious environments.