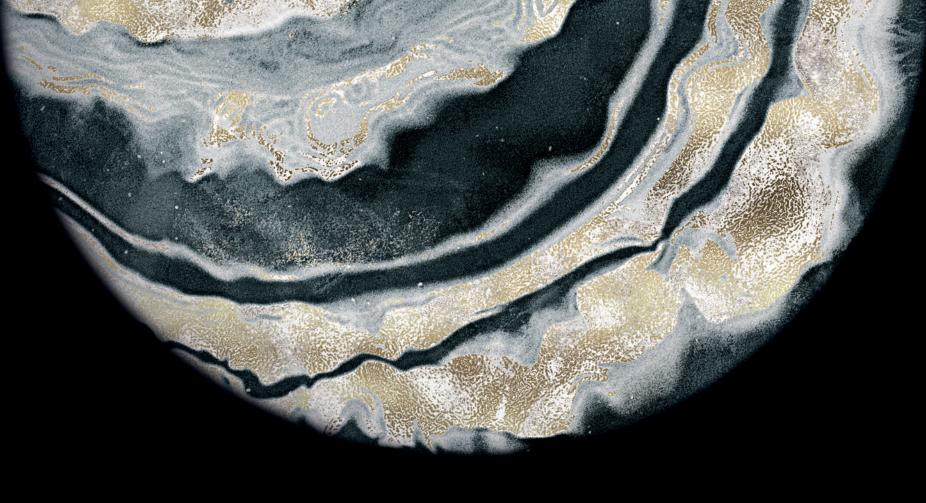

### The story of the product

■ The 60x120 Agata decorations (BLUE / PINK / OCEAN) are inspired by real agates. The decorations are inspired by natural stones, through a reinterpretation and enriched with golden specks and touches of light, ideal for modern and luxurious environments.

This decorations is handcrafted in Italy by a company with a long tradition of artistic ceramic, it is made in silk-screen printing with silky enamels, pure gold and shimmering glass pastes.

■ The 60x120 Agata Black features 4 sumptuous textures crafted and inspired by agates and geodes. Rich dark tones are paired with vibrant gold foil veins to create luxurious backgrounds perfect for adding style and elegance to any creative project.