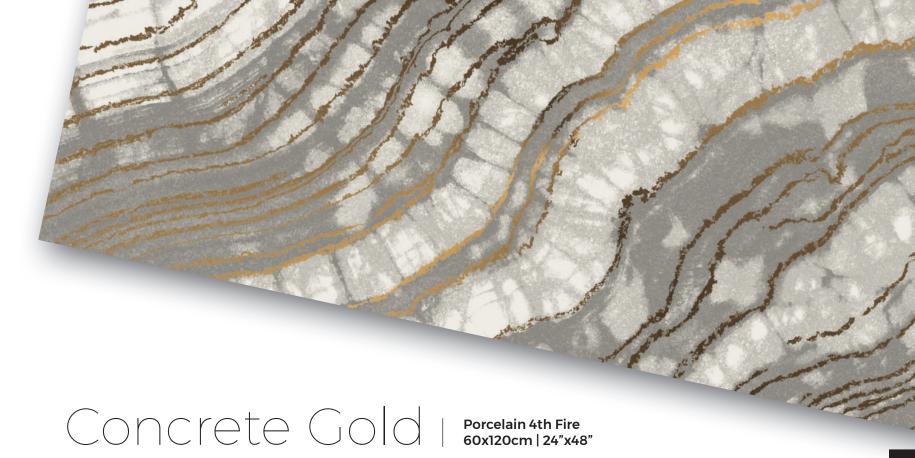

■ The 60x120 Concrete gold decorations are inspired by concrete textures reinterpreted in a modern key with the insertion of gold using an ancient Japanese technique.

### Uniqueness of the product

Decorated product using FOURTH FIRE TECHNOLOGY. Which it consist in a meticulous process of multiple firings in order to apply materials with different densities on top of the tile. The standard decoration normally uses what we call THIRD FIRES, so , once we go up to FOURTH FIRES PRODUCTIONS is to increase any level of effect that the precious material like GOLD and SILVER has and also combine them with extra effect.

Take in consideration that the materials applied in this tile are REAL GOLD, so with that said, It is consider the most sophisticated tren for decorating tile nowadays. At the same time the whole process is very artistic and artesanal despite any possible technological advance, which that make this decorations such a unique product to have.