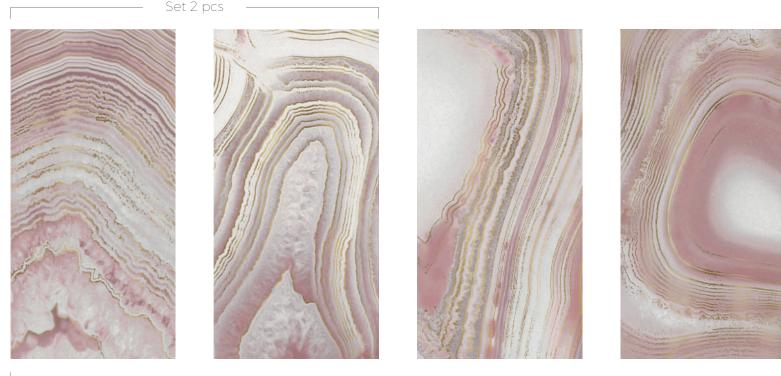

Set 2 pcs

Set 4 no

### The story of the product

■ The 60x120 Agata decorations (BLUE / PINK / OCEAN) are inspired by real agates. The decorations are inspired by natural stones, through a reinterpretation and enriched with golden specks and touches of light, ideal for modern and luxurious environments.