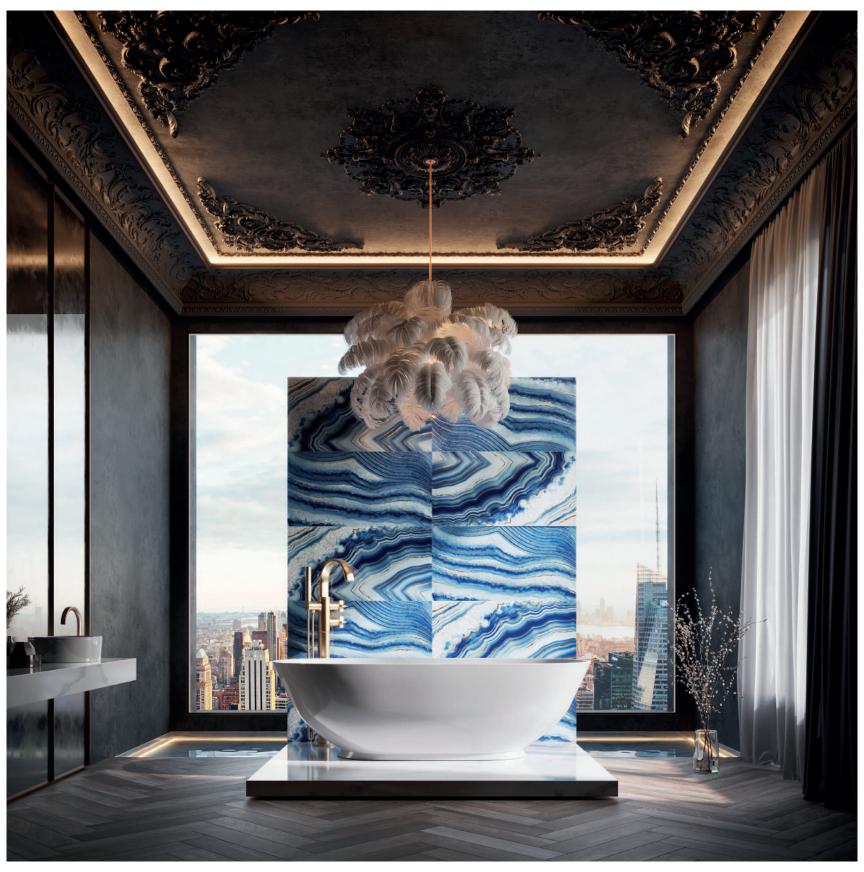

### The story of the product

■ The 60x120 Agata decorations (BLUE / PINK / OCEAN) are inspired by real agates. The decorations are inspired by natural stones, through a reinterpretation and enriched with golden specks and touches of light, ideal for modern and luxurious environments.

This decorations is handcrafted in Italy by a company with a long tradition of artistic ceramic, it is made in silk-screen printing with silky enamels, pure gold and shimmering glass pastes.

■ The 60x120 Agata Black features 4 sumptuous textures crafted and inspired by agates and geodes. Rich dark tones are paired with vibrant gold foil veins to create luxurious backgrounds perfect for adding style and elegance to any creative project.