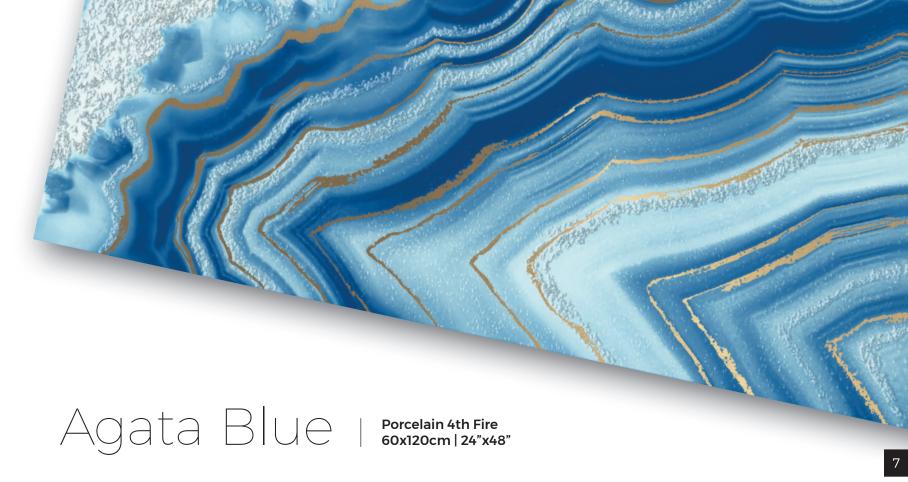

### The story of the product

■ The 60x120 Agata decorations (BLUE / PINK / OCEAN) are inspired by real agates. The decorations are inspired by natural stones, through a reinterpretation and enriched with golden specks and touches of light, ideal for modern and luxurious environments.

This decorations is handcrafted in Italy by a company with a long tradition of artistic ceramic, it is made in silk-screen printing with silky enamels, pure gold and shimmering glass pastes.

■ The 60x120 Agata Black features 4 sumptuous textures crafted and inspired by agates and geodes. Rich dark tones are paired with vibrant gold foil veins to create luxurious backgrounds perfect for adding style and elegance to any creative project.