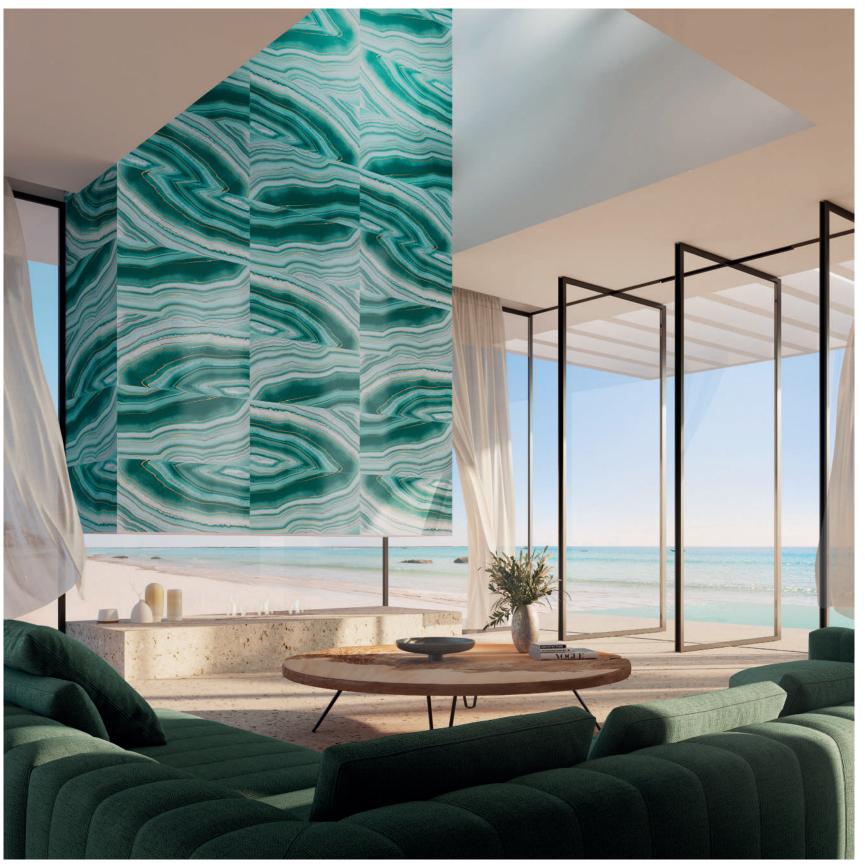

### The story of the product

■ The 60x120 Agata decorations (BLUE / PINK / OCEAN) are inspired by real agates. The decorations are inspired by natural stones, through a reinterpretation and enriched with golden specks and touches of light, ideal for modern and luxurious environments.