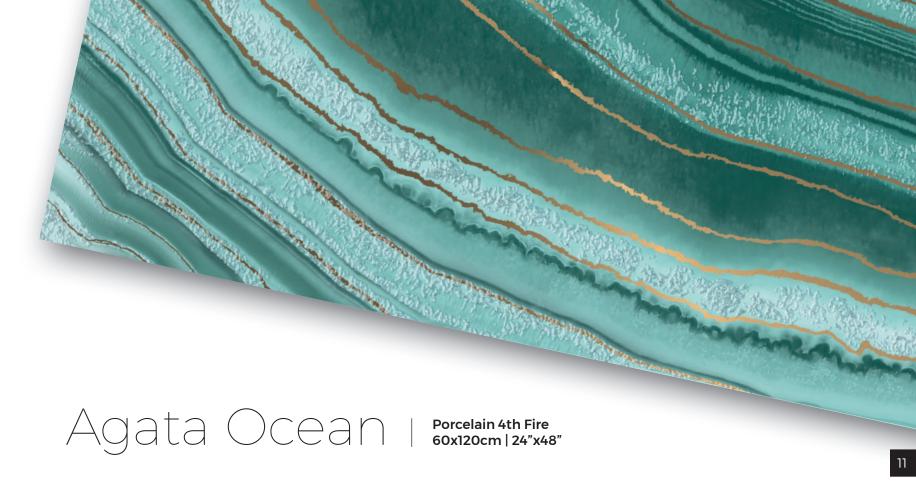

### The story of the product

■ The 60x120 Agata decorations (BLUE / PINK / OCEAN) are inspired by real agates. The decorations are inspired by natural stones, through a reinterpretation and enriched with golden specks and touches of light, ideal for modern and luxurious environments.

This decorations is handcrafted in Italy by a company with a long tradition of artistic ceramic, it is made in silk-screen printing with silky enamels, pure gold and shimmering glass pastes.

■ The 60x120 Agata Black features 4 sumptuous textures crafted and inspired by agates and geodes. Rich dark tones are paired with vibrant gold foil veins to create luxurious backgrounds perfect for adding style and elegance to any creative project.