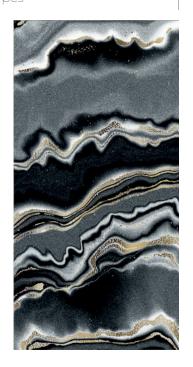

This decorations is handcrafted in Italy by a company with a long tradition of artistic ceramic, it is made in silk-screen printing with silky enamels, pure gold and shimmering glass pastes.

■ The 60x120 Agata Black features 4 sumptuous textures crafted and inspired by agates and geodes. Rich dark tones are paired with vibrant gold foil veins to create luxurious backgrounds perfect for adding style and elegance to any creative project.