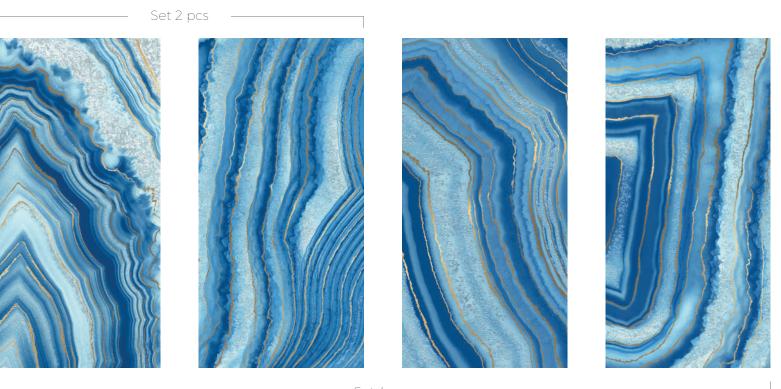

Set 2 pcs

Set 4 no

### The story of the product

■ The 60x120 Agata decorations (BLUE / PINK / OCEAN) are inspired by real agates. The decorations are inspired by natural stones, through a reinterpretation and enriched with golden specks and touches of light, ideal for modern and luxurious environments.

This decorations is handcrafted in Italy by a company with a long tradition of artistic ceramic, it is made in silk-screen printing with silky enamels, pure gold and shimmering glass pastes.

■ The 60x120 Agata Black features 4 sumptuous textures crafted and inspired by agates and geodes. Rich dark tones are paired with vibrant gold foil veins to create luxurious backgrounds perfect for adding style and elegance to any creative project.