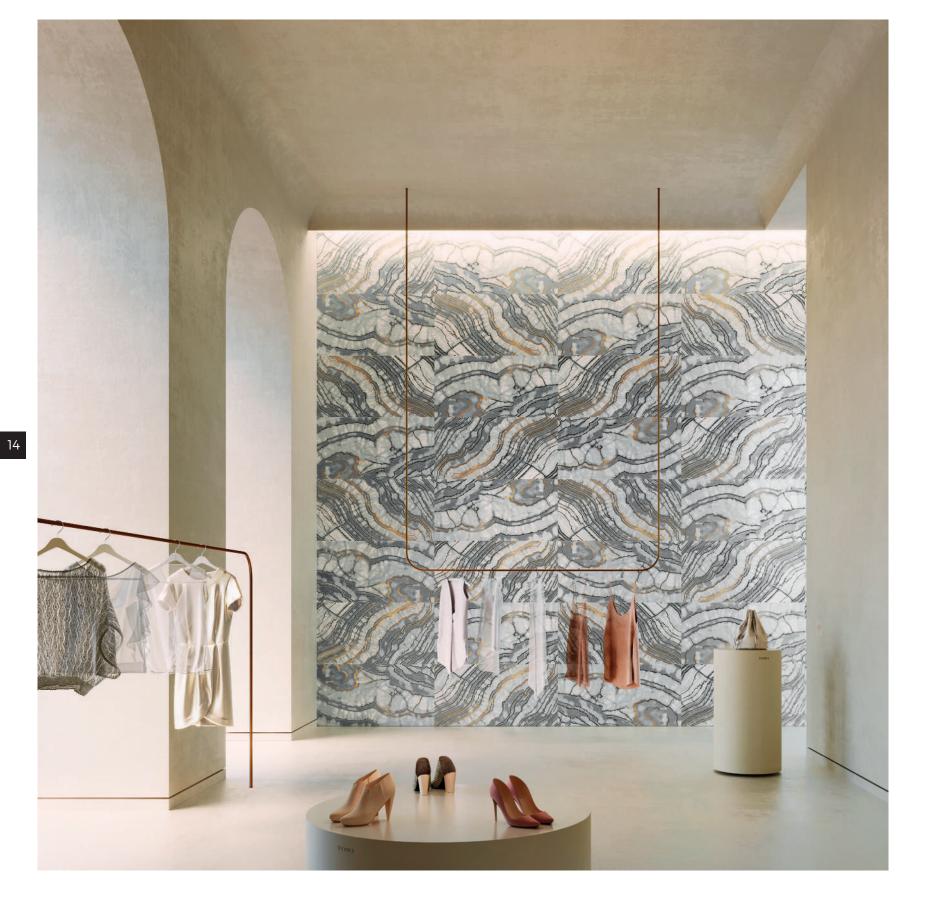

■ The 60x120 Concrete gold decorations are inspired by concrete textures reinterpreted in a modern key with the insertion of gold using an ancient Japanese technique.