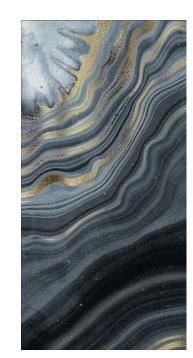

PRECIOUS STONE

Paula Purroy Collections



# Index

| 06_07     | Agata Blue            |  |  |
|-----------|-----------------------|--|--|
| 08_09     | Agata Black           |  |  |
| 10_11     | Agata Ocean           |  |  |
| 12_13     | Agata Pink            |  |  |
| <br>14_15 | Concrete Gold         |  |  |
| 16        | Technical information |  |  |
|           | About Collection      |  |  |





































Set 2 pcs



Set 4 no

#### \_

### •

## Technical information



Special Piece Precious metals



Rectified



**V2**\_Slight variation



Walls



Porcelain Tile



Matt / Glossy Finish

# Packing

| Size                        | Pcs / Box    | Sqm / Box    | Кд / вох    |              |
|-----------------------------|--------------|--------------|-------------|--------------|
| 2pcs<br>60x120 cm / 24"x48" | 2            | 7,44         | 42,00       |              |
| 00,1120 0111, 21, 110       | Box / Pallet | Sqm / Pallet | Kg / Pallet | Set / Pallet |
|                             | 8            | 11,52        | 356         | 8            |

| Size                        | Pcs / Box    | Sqm /вох     | <b>Кg</b> / вох |              |
|-------------------------