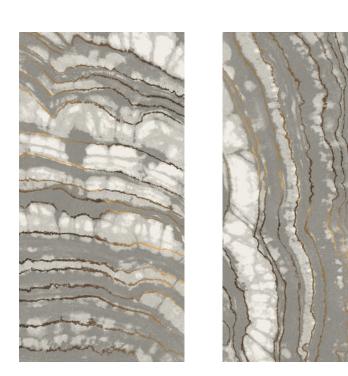

■ The 60x120 Concrete gold decorations are inspired by concrete textures reinterpreted in a modern key with the insertion of gold using an ancient Japanese technique.