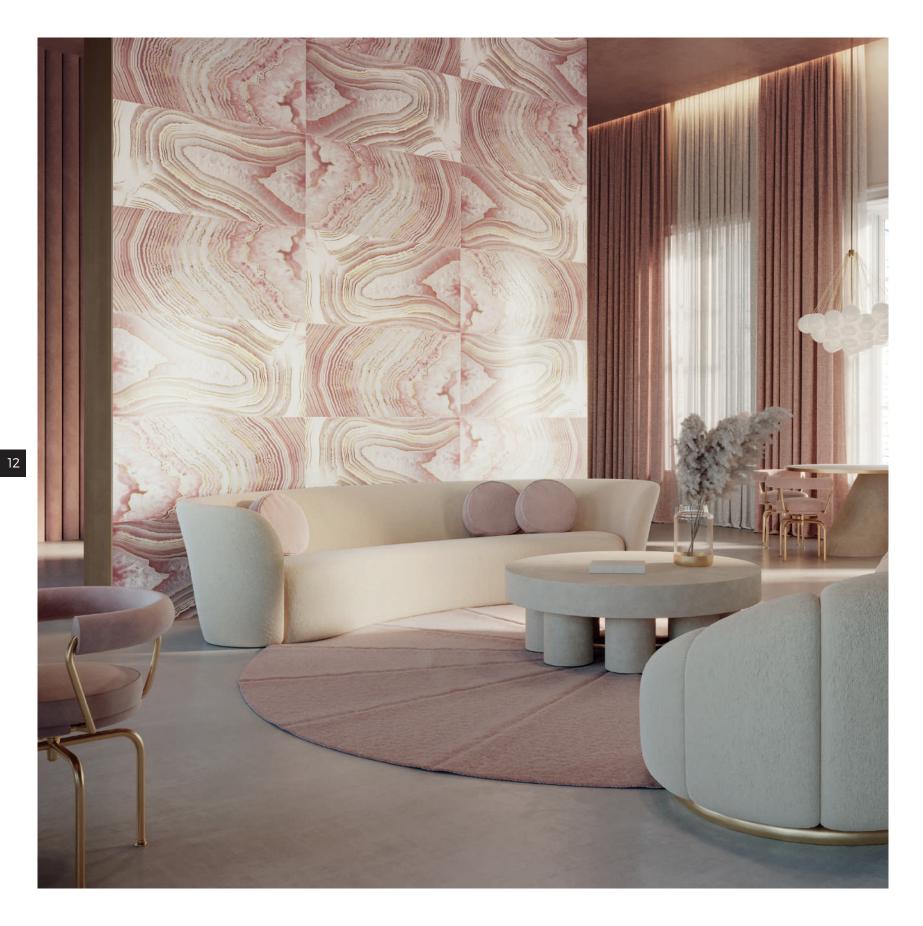

### The story of the product

■ The 60x120 Agata decorations (BLUE / PINK / OCEAN) are inspired by real agates. The decorations are inspired by natural stones, through a reinterpretation and enriched with golden specks and touches of light, ideal for modern and luxurious environments.